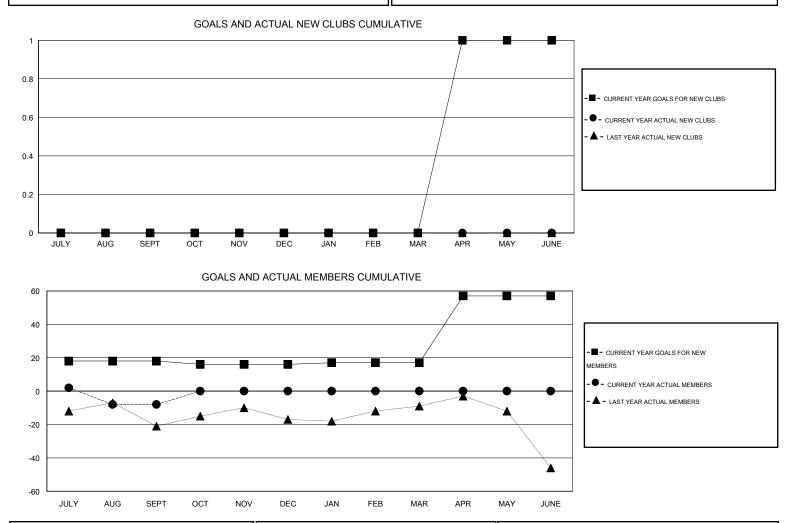

## 

| GMT: HAL GR                    | IFFIN |   | LOCATIO |    | ΛA                               |    |    |    | GMT CA 1 |
|--------------------------------|-------|---|---------|----|----------------------------------|----|----|----|----------|
| Clubs<br>RESULTS FOR 2016-2017 |       |   |         |    | Members<br>RESULTS FOR 2016-2017 |    |    |    |          |
|                                |       |   |         |    |                                  |    |    |    |          |
| JULY/AUG/SEPT                  | 0     | 0 | 1       | -1 | JULY/AUG/SEPT                    | 18 | 20 | 28 | -8       |
| OCT/NOV/DEC                    | 0     | 0 | 0       | 0  | OCT/NOV/DEC                      | -2 | 0  | 0  | 0        |
| JAN/FEB/MAR                    | 0     | 0 | 0       | 0  | JAN/FEB/MAR                      | 1  | 0  | 0  | 0        |
| APR/MAY/JUNE                   | 1     | 0 | 0       | 0  | APR/MAY/JUNE                     | 40 | 0  | 0  | 0        |